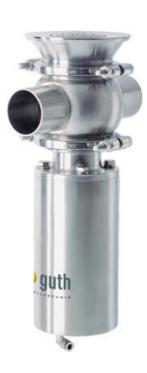

## TANK BOTTOM DRAIN VALVES

TBDV

Tank bottom drain valves - Part numbers coming soon, contact us for more information

- sizes 1" 4"
- Complete drainage through outlet with built in slope
- Various types of actuator permit installation
- Option to add a modular control head

## **PRODUCT DESCRIPTION**

German made tank bottom drain valves in stainless steel from sizes 1" - 4".

Features include:

;

- Complete drainage through outlet with built in slope
- Various types of actuator permit installation where floorspace is restricted
- Option to add a modular control head